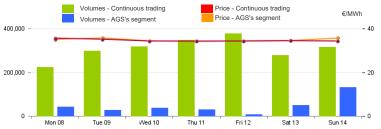

AGS's segment

# **Gas Markets**

Week n° 28 from 8 to 14 July 2024

## **Spot Gas Market (MP-GAS)**

### Day-Ahead Gas Market (MGP-GAS)



Price. €/MWh



#### Intra-Day Gas Market (MI-GAS)







# Market for the trading of gas stored (MGS-GAS)

| Neek                           | Storage                                                   | 28      | 27     |  |
|--------------------------------|-----------------------------------------------------------|---------|--------|--|
| Price. <sup>(1)</sup><br>€/MWh | Stogit                                                    | 34.22   | 35.37  |  |
|                                | Edison Stoccaggio                                         | -       | -      |  |
|                                | Total                                                     | 34.22   | 35.37  |  |
| Volumes.<br>MWh                | Stogit                                                    | 117,636 | 18,144 |  |
|