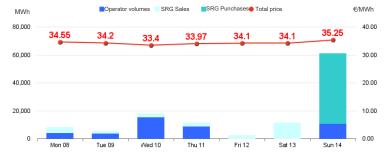

# Market for the trading of gas stored (MGS-GAS)

| Neek                           | Storage                                                   | 28      | 27     |  |
|--------------------------------|-----------------------------------------------------------|---------|--------|--|
| Price. <sup>(1)</sup><br>€/MWh | Stogit                                                    | 34.22   | 35.37  |  |
|                                | Edison Stoccaggio                                         | -       | -      |  |
|                                | Total                                                     | 34.22   | 35.37  |  |
| Volumes.<br>MWh                | Stogit                                                    | 117,636 | 18,144 |  |
|                                | Edison Stoccaggio                                         | -       | -      |  |
|                                | Total                                                     | 117,636 | 18,144 |  |
|                                | Purchases                                                 | 50,609  | 1,701  |  |
| SRG Activity.<br>MWh           | Balancing <sup>(2)</sup><br>Other purposes <sup>(3)</sup> | 50,609  | 1,701  |  |
|                                | Sales                                                     | 25,582  | 8,339  |  |
|                                | Balancing (2)<br>Other purposes (3)                       | 25,582  | 8,339  |  |

- 1) The Total price is calculated as a weighted average price for the total volumes exchanged in each storage system.
  2) To securely manage any expected deviations between overall network injections and withdrawals pursuant to Art. 2.5 of Annex A, AEEGSI's Resolution 312/2016/R/gas
  3) Stored gas trades by Snam Retie Gas (SRG) not included in "Balancing"