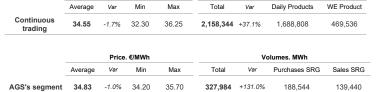

AGS's segment

# **Gas Markets**

Week n° 28 from 8 to 14 July 2024

## **Spot Gas Market (MP-GAS)**

### Day-Ahead Gas Market (MGP-GAS)



Price. €/MWh



#### Intra-Day Gas Market (MI-GAS)







# Market for the trading of gas stored (MGS-GAS)

| Neek                           | Storage                                                   | 28      | 27     |  |
|--------------------------------|-----------------------------------------------------------|---------|--------|--|
| Price. <sup>(1)</sup><br>€/MWh | Stogit                                                    | 34.22   | 35.37  |  |
|                                | Edison Stoccaggio                                         | -       | -      |  |
|                                | Total                                                     | 34.22   | 35.37  |  |
| Volumes.<br>MWh                | Stogit                                                    | 117,636 |