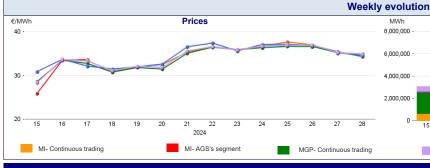

## **Spot Gas Market (MP-GAS)**

### Day-Ahead Gas Market (MGP-GAS)

Price. €/MWh