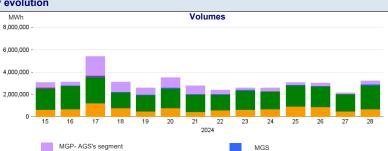

## **Spot Gas Market (MP-GAS)**

### Day-Ahead Gas Market (MGP-GAS)

Price. €/MWh