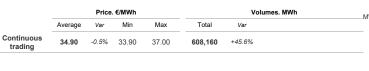

AGS's segment

# **Gas Markets**

Week n° 28 from 8 to 14 July 2024

## **Spot Gas Market (MP-GAS)**

### Day-Ahead Gas Market (MGP-GAS)



Price. €/MWh



#### Intra-Day Gas Market (MI-GAS)







# Market for the trading of gas stored (MGS-GAS)

| Neek                           | Storage                                                   | 28      | 27     |  |
|--------------------------------|-----------------------------------------------------------|---------|--------|--|
| Price. <sup>(1)</sup><br>€/MWh | Stogit                                                    | 34.22   | 35.37  |  |
|                                | Edison Stoccaggio                                         | -       | -      |  |
|                                | Total                                                     | 34.22   | 35.37  |  |
| Volumes.<br>MWh                | Stogit                                                    | 117,636 | 18,144 |  |
|                                | Edison