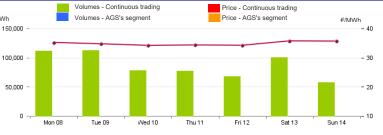

AGS's segment

# **Gas Markets**

Week n° 28 from 8 to 14 July 2024

## **Spot Gas Market (MP-GAS)**

### Day-Ahead Gas Market (MGP-GAS)



Price. €/MWh



#### Intra-Day Gas Market (MI-GAS)







# Market for the trading of gas stored (MGS-GAS)

| Neek                           | Storage                                                   | 28      | 27     |  |
|--------------------------------|-----------------------------------------------------------|---------|--------|--|
| Price. <sup>(1)</sup><br>€/MWh | Stogit                                                    | 34.22   | 35.37  |  |
|                                | Edison Stoccaggio                                         | -       | -      |  |
|                                | Total                                                     | 34.22   | 35.37  |  |
| Volumes.<br>MWh                | Stogit                                                    | 117,636 | 18,144 |  |
|                                | Edison Stoc